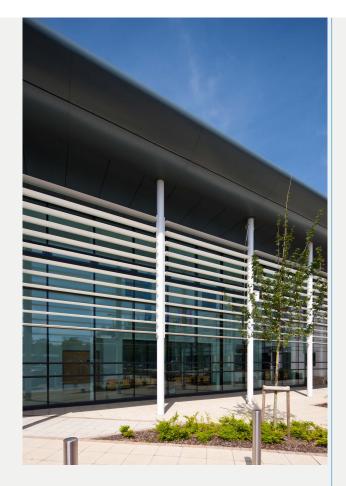

## Case Study Natural Ventilation Strategy for Highbury College

Name: Highbury College

Location: Portsmouth, UK

Architect: Atkins Walyer Webster

**Requirement:** To install and commission window actuators as part of the natural ventilation system.

**Challenge:** To ensure actuators were install and commissioned ready to be wired into the BMS system by others.

**Products:** 

82 SECO 20 Chain Actuators

Highbury College, located in Portsmouth, is a fine example of how our modern colleges should look and perform. Proud of their status as one of the highest achieving colleges in the area, the college has seen a multi-million pound investment in recent years and can now boast ownership of some of the most sustainable buildings in Portsmouth. SECO 20 Chain Actuators', from SE Controls were specified to form part of the natural ventilation system being installed into the main building. These actuators have a proven long life expectancy and have been used extensively in window automation requirements on many UK projects. In total 82 actuators are linked back to the buildings BMS which maintains air quality and temperature within the classrooms and main communal areas of the college.