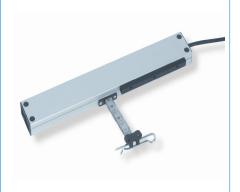

**Challenge:** To ensure actuators were install and commissioned ready to be wired into the BMS system by others.

**Products:** 

82 SECO 20 Chain Actuators

Highbury College, located in Portsmouth, is a fine example of how our modern colleges should look and perform. Proud of their status as one of the highest achieving colleges in the area, the college has seen a multi-million pound investment in recent years and can now boast ownership of some of the most sustainable buildings in Portsmouth. SECO 20 Chain Actuators', from SE Controls were specified to form part of the natural ventilation system being installed into the main building. These actuators have a proven long life expectancy and have been used extensively in window automation requirements on many UK projects. In total 82 actuators are linked back to the buildings BMS which maintains air quality and temperature within the classrooms and main communal areas of the college.

SE Controls were specified on the project as they were recommended by the window specialist, the SECO 20 Chain Actuator provided a low power drain on the BMS system as compared to other actuators currently available. By choosing low amperage actuators, cost savings can be made both in the fixed hardware required for control and save energy requirements over time.