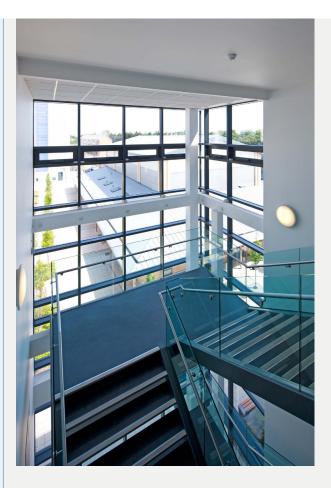

**Challenge:** To ensure actuators were install and commissioned ready to be wired into the BMS system by others.

**Products:** 

82 SECO 20 Chain Actuators

Highbury College, located in Portsmouth, is a fine example of how our modern colleges should look and perform. Proud of their status as one of the highest achieving colleges in the area, the college has seen a multi-million pound investment in recent years and can now boast ownership of some of the most sustainable buildings in Portsmouth. SECO 20 Chain Actuators', from SE Controls were specified to form part of the natural ventilation system being installed into the main building. These actuators have a proven long life expectancy and have been used extensively in window automation requirements on many UK projects. In total 82 actuators are linked back to the buildings BMS which maintains air quality and temperature within the classrooms and main communal areas of the college.

SE Controls were specified on the project as they were recommended by the window specialist, the SECO 20 Chain Actuator provided a low power drain on the BMS system as compared to other actuators currently available. By choosing low amperage actuators, cost savings can be made both in the fixed hardware required for control and save energy requirements over time.