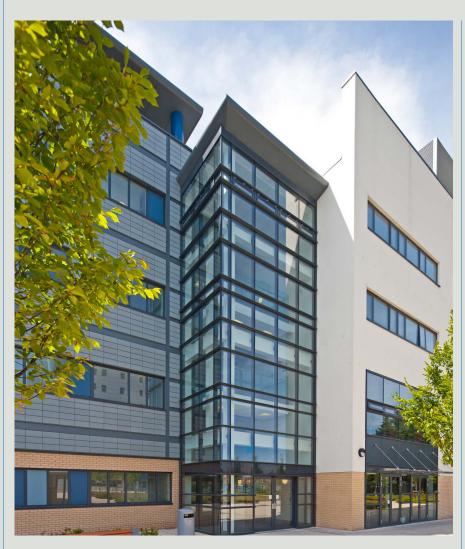

## Case Study Natural Ventilation Strategy for Highbury College

Name: Highbury College

Location: Portsmouth, UK

Architect: Atkins Walyer Webster

**Requirement:** To install and commission window actuators as part of the natural ventilation system.

**Challenge:** To ensure actuators were install and commissioned ready to be wired into the BMS system by others.

**Products:** 

82 SECO 20 Chain Actuators

Highbury College, located in Portsmouth, is a fine example of how our modern colleges should look and perform. Proud of their status as one of the highest achieving colleges in the area, the college has seen a multi-million pound investment in recent years and can now boast ownership of some of the most sustainable buildings in Portsmouth. SECO 20 Chain Actuators', from SE Controls were specified to form part of the natural ventilation system being installed into the main building. These actuators have a proven long life expectancy and have been used extensively in window automation requirements on many UK projects. In total 82 actuators are linked back to the buildings BMS which maintains air quality and temperature within the classrooms and main communal areas of the college.