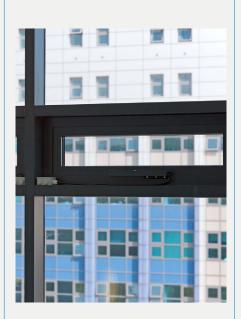

**Challenge:** To ensure actuators were install and commissioned ready to be wired into the BMS system by others.

**Products:** 

82 SECO 20 Chain Actuators

Highbury College, located in Portsmouth, is a fine example of how our modern colleges should look and perform. Proud of their status as one of the highest achieving colleges in the area, the college has seen a multi-million pound investment in recent years and can now boast ownership of some of the most sustainable buildings in Portsmouth. SECO 20 Chain Actuators', from SE Controls were specified to form part of the natural ventilation system being installed into the main building. These actuators have a proven long life expectancy and have been used extensively in window automation requirements on many UK projects. In total 82 actuators are linked back to the buildings BMS which maintains air quality and temperature within the classrooms and main communal areas of the college.

SE Controls were specified on the project as they were recommended by the window specialist, the SECO 20 Chain Actuator provided a low power drain on the BMS system as compared to other actuators currently available. By choosing low amperage actuators, cost savings can be made both in the fixed hardware required for control and save energy requirements over time.